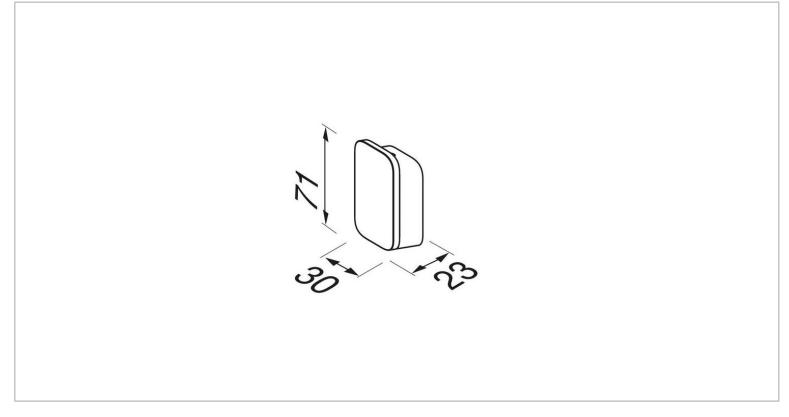

Brand: Geesa, Netherlands

Name: Shift Brushed Gold – Hook Medium

Item Code : 9967-07 Designer : Geesa

Color / Finish: Brushed Gold

Dimensions: Overall (LxWxH in cm)

3.0 x 2.3 x 7.1cm

· Finishing: Coating

• Material: Brass; Stainless steel