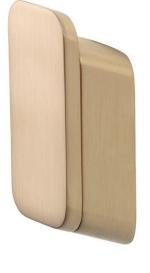

Brand: Geesa, Netherlands

Name: Shift Brushed Gold – Hook Medium

Item Code : 9967-07 Designer : Geesa

Color / Finish: Brushed Gold

Dimensions: Overall (LxWxH in cm)

3.0 x 2.3 x 7.1cm

· Finishing: Coating

• Material: Brass; Stainless steel